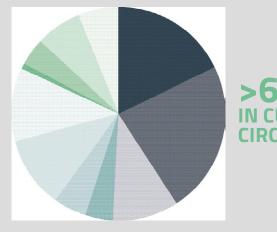

#### TURFPRO WEEKLY BRIEFING CIRCULATION

| (5%)  | Schools, colleges,<br>universities                      | (18%) | Golf course    |
|-------|---------------------------------------------------------|-------|----------------|
| (11%) | Non-vocational groundsmen/women                         | (23%) | Sports grounds |
| (4%)  | Manufacturers, Suppliers and distributors               | (4%)  | Leisure        |
| (7%)  | Misc (trade bodies, advisory services, consultants etc) | (1%)  | Hire companies |
| (10%) | Contractors and landscapers                             | (11%) | Dealers        |
| (6%)  | Other                                                   |       |                |